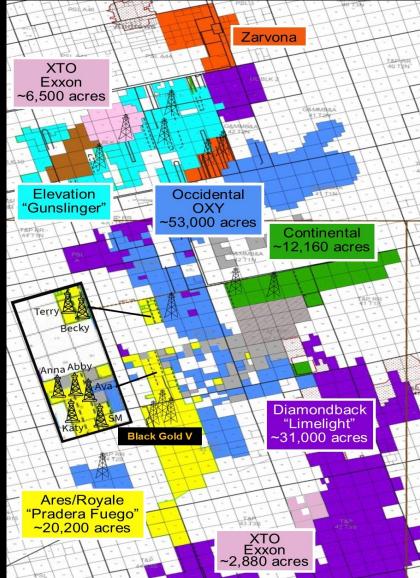

## Permian Basin Texas

Royale Energy along with Investors are drilling in a continuous oil formation that is in the heart of one of the most active horizontal shale plays in the Permian Basin.

Royale/Ares acreage position is surrounded and being developed by four of the largest oil producers in Texas.

Since the emergence of this play 75 horizontal Mississippian wells have been drilled and completed with no dry holes.

For more information please call: (800) 447-8505 or email ir@royl.com